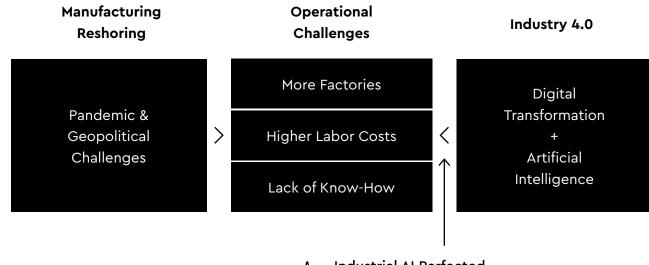

# Why Manufacturing?

The potential of transforming the manufacturing industry through AI is huge, with an expected impact of \$100b by 2025 for the semiconductor industry alone.

Industrial AI Perfected
by Korean Manufacturing